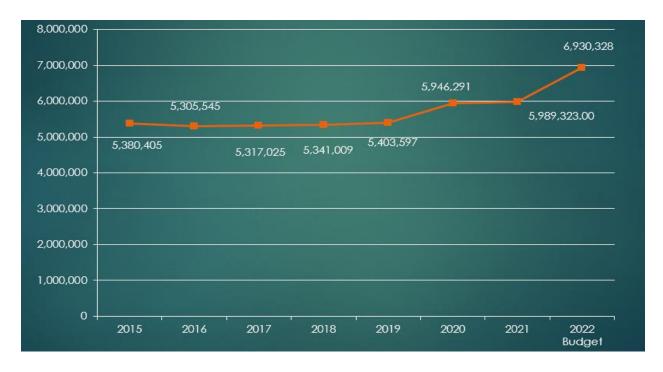

#### Fremont County, Colorado For Budget Year 2022 Mill Levy Computation

|                                                      | 2020 Levy       | 2020 Amount          | 2021 Levy       | 2021 Amount          | 2022 Levy       | 2022 Amount          | 2021 Increase (Decrease) |
|------------------------------------------------------|-----------------|----------------------|-----------------|----------------------|-----------------|----------------------|--------------------------|
| MILL LEVY/ASSESSED VALUATION                         | 12.384          | \$ 483,674,244       | 12.384          | \$ 487,174,449       | 12.294          | \$ 563,145,925       | \$ 75,971,476            |
| GENERAL FUND<br>ROAD & BRIDGE FUND                   | 8.422<br>0.850  | 4,073,504<br>411,123 | 8.422<br>0.850  | 4,102,983<br>414,098 | 8.422<br>0.850  | , , , , ,            |                          |
| HUMAN SERVICES FUND<br>AIRPORT FUND                  | 2.701<br>0.321  | 1,306,404<br>155,259 | 2.701<br>0.321  | 1,315,858<br>156,383 | 2.701<br>0.321  | 1,521,057<br>180,770 |                          |
| TOTAL                                                | 12.294          | 5,946,291            | 12.294          | 5,989,323            | 12.294          | 6,923,316            | \$ 933,993               |
| TOTAL<br>ADD: REFUNDS, ABATE & ADJUST                | 12.294<br>0.089 | 5,946,291<br>43,287  | 12.294<br>0.048 | 5,989,323<br>23,295  | 12.294<br>0.021 | 6,923,316<br>11,826  |                          |
| TOTAL MILL LEVY/PROP TAX REV                         | 12.383          | 5,989,578            | 12.342          | 6,012,617            | 12.315          |                      |                          |
| GEN FUND-LINE 2 ABOVE<br>ADD: REFUNDS& ABATE-LINE 10 | 8.422<br>0.089  | 4,073,504<br>43,287  | 8.422<br>0.048  | 4,102,983<br>23,295  | 8.422<br>0.021  | 4,742,815<br>11,826  |                          |
| NET MILL/REV-GEN FUND                                | 8.511           | 4,116,791            | 8.470           | 4,126,278            | 8.443           | 4,754,641            | \$ 628,363               |
| NET MILL LEVY/REV-GEN FUND                           | 8.511           | 4,116,791            | 8.470           | 4,126,278            | 8.443           | 4,754,641            | \$ 628,363               |