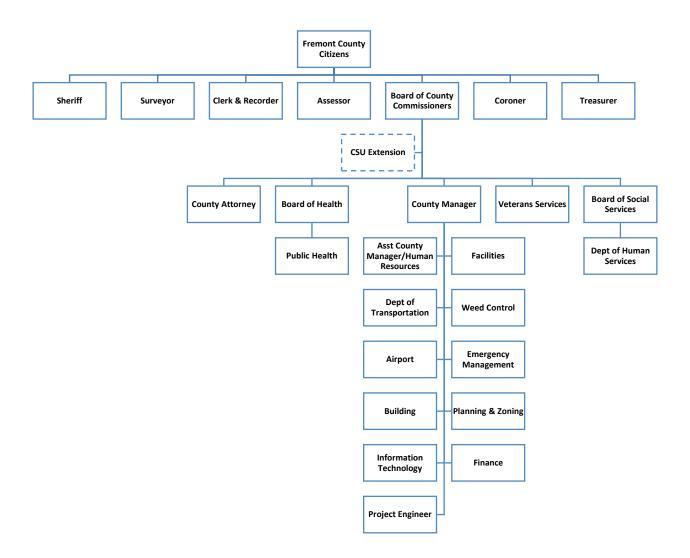

rus outbreak a "Public Health Emergency of International Concern" and on March 10, 2020, declared it to be a pandemic. Actions taken around the world to help mitigate the spread of the coronavirus include restrictions on travel, quarantines in certain areas, and forced closures of certain types of public places and businesses. The coronavirus and actions taken to mitigate it have had and are expected to continue to have an adverse impact on the economies and financial markets of many countries, including the geographical area in which Fremont County is located. It is unknown how long these conditions will last and what the complete financial effect will be to Fremont County.

Prepared by Sunny Bryant, County Manager, Kristine Cowan, Budget and Finance Officer

## **ORGANIZATIONAL CHART**



# **SUMMARY OF FUNDS**

| Fremont County, Colorado                                                 |                  |                  |                  |                  |                  |  |  |  |  |
|--------------------------------------------------------------------------|------------------|------------------|------------------|------------------|------------------|--|--|--|--|
| Summary of Funds                                                         |                  |                  |                  |                  |                  |  |  |  |  |
| 2022 Budget                                                              |                  |                  |                  |                  |                  |  |  |  |  |
|