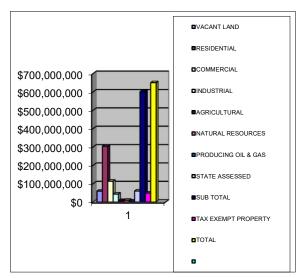

## **Assessed Valuations**

| VACANT LAND         | \$59,647,561  |
|---------------------|---------------|
| RESIDENTIAL         | \$304,426,769 |
| COMMERCIAL          | \$113,932,243 |
| INDUSTRIAL          | \$43,756,164  |
| AGRICULTURAL        | \$8,632,034   |
| NATURAL RESOURCES   | \$9,758,613   |
| PRODUCING OIL & GAS | \$1,347,795   |
| STATE ASSESSED      | \$60,046,700  |
| SUB TOTAL           | \$601,547,879 |
| TAX EXEMPT PROPERTY | \$48,748,731  |
| TOTAL               | \$650,296,610 |
|                     |               |