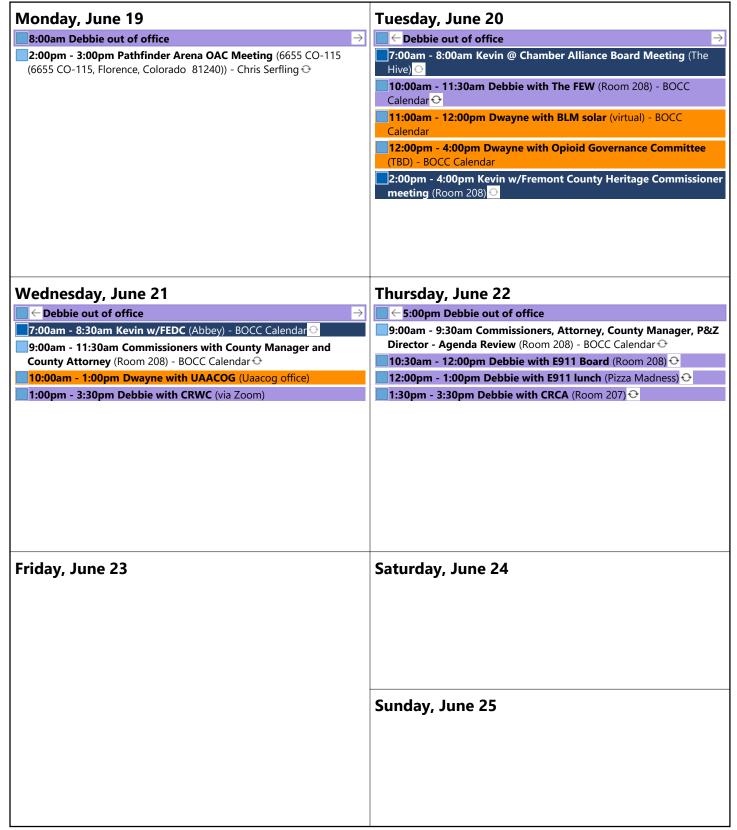

## June 19, 2023 -June 25, 2023

| June 2023 |          |          |    |               |                          |          |
|-----------|----------|----------|----|---------------|--------------------------|----------|
| Sul       | Мо       | Tu       | We | Th            | Fr                       | Sa       |
| 11<br>18  | 12<br>19 | 13<br>20 | 14 | 8<br>15<br>22 | 2<br>9<br>16<br>23<br>30 | 10<br>17 |

| July 2023 |                |          |          |          |                     |          |
|-----------|----------------|----------|----------|----------|---------------------|----------|
| Sul       | Мо             | Tu       | We       | Th       | Fr                  | Sa       |
| 9<br>16   | 10<br>17<br>24 | 11<br>18 | 12<br>19 | 13<br>20 | 7<br>14<br>21<br>28 | 15<br>22 |