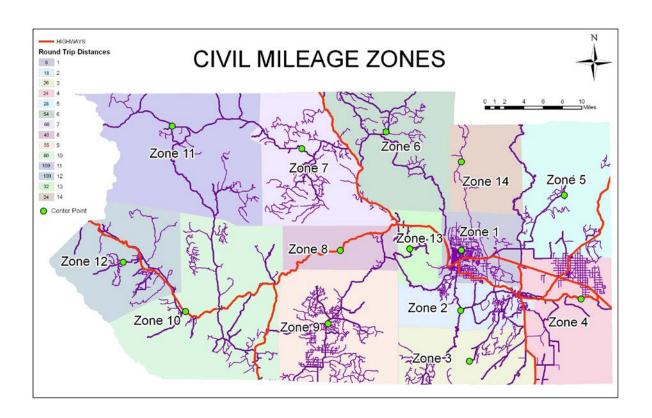

## **Civil Service Fees**

(Mileage fees provided below)

| Document Type                                                                           | Fees                                                                                                                                                                                                                                                                                                                                                                                                                                                                                                                                                                                                                                                                                                                                                                                                                                                                                                                                                                                                                                                                                                                                                                                                                                                                                                                                                                                                                                                                                                                                                                                                                                                                                                                                                                                                                                                                                                                                                                                                                                                                                                                           |
|-----------------------------------------------------------------------------------------|--------------------------------------------------------------------------------------------------------------------------------------------------------------------------------------------------------------------------------------------------------------------------------------------------------------------------------------------------------------------------------------------------------------------------------------------------------------------------------------------------------------------------------------------------------------------------------------------------------------------------------------------------------------------------------------------------------------------------------------------------------------------------------------------------------------------------------------------------------------------------------------------------------------------------------------------------------------------------------------------------------------------------------------------------------------------------------------------------------------------------------------------------------------------------------------------------------------------------------------------------------------------------------------------------------------------------------------------------------------------------------------------------------------------------------------------------------------------------------------------------------------------------------------------------------------------------------------------------------------------------------------------------------------------------------------------------------------------------------------------------------------------------------------------------------------------------------------------------------------------------------------------------------------------------------------------------------------------------------------------------------------------------------------------------------------------------------------------------------------------------------|
| Alias Summons                                                                           | \$35.00 + Mileage                                                                                                                                                                                                                                                                                                                                                                                                                                                                                                                                                                                                                                                                                                                                                                                                                                                                                                                                                                                                                                                                                                                                                                                                                                                                                                                                                                                                                                                                                                                                                                                                                                                                                                                                                                                                                                                                                                                                                                                                                                                                                                              |
| Alias-Other                                                                             | \$35.00 + Mileage                                                                                                                                                                                                                                                                                                                                                                                                                                                                                                                                                                                                                                                                                                                                                                                                                                                                                                                                                                                                                                                                                                                                                                                                                                                                                                                                                                                                                                                                                                                                                                                                                                                                                                                                                                                                                                                                                                                                                                                                                                                                                                              |
| Citation for Contempt                                                                   | \$35.00 + Mileage                                                                                                                                                                                                                                                                                                                                                                                                                                                                                                                                                                                                                                                                                                                                                                                                                                                                                                                                                                                                                                                                                                                                                                                                                                                                                                                                                                                                                                                                                                                                                                                                                                                                                                                                                                                                                                                                                                                                                                                                                                                                                                              |
| Citation-Other                                                                          | \$35.00 + Mileage                                                                                                                                                                                                                                                                                                                                                                                                                                                                                                                                                                                                                                                                                                                                                                                                                                                                                                                                                                                                                                                                                                                                                                                                                                                                                                                                                                                                                                                                                                                                                                                                                                                                                                                                                                                                                                                                                                                                                                                                                                                                                                              |
| Criminal Complaint                                                                      | \$15.00 + Mileage                                                                                                                                                                                                                                                                                                                                                                                                                                                                                                                                                                                                                                                                                                                                                                                                                                                                                                                                                                                                                                                                                                                                                                                                                                                                                                                                                                                                                                                                                                                                                                                                                                                                                                                                                                                                                                                                                                                                                                                                                                                                                                              |
| Criminal Summons                                                                        | \$15.00 +Mileage                                                                                                                                                                                                                                                                                                                                                                                                                                                                                                                                                                                                                                                                                                                                                                                                                                                                                                                                                                                                                                                                                                                                                                                                                                                                                                                                                                                                                                                                                                                                                                                                                                                                                                                                                                                                                                                                                                                                                                                                                                                                                                               |
| Demand for Payment or Possession                                                        | \$35.00 + Mileage                                                                                                                                                                                                                                                                                                                                                                                                                                                                                                                                                                                                                                                                                                                                                                                                                                                                                                                                                                                                                                                                                                                                                                                                                                                                                                                                                                                                                                                                                                                                                                                                                                                                                                                                                                                                                                                                                                                                                                                                                                                                                                              |
| Distraint Warrant                                                                       | \$35.00 + Mileage                                                                                                                                                                                                                                                                                                                                                                                                                                                                                                                                                                                                                                                                                                                                                                                                                                                                                                                                                                                                                                                                                                                                                                                                                                                                                                                                                                                                                                                                                                                                                                                                                                                                                                                                                                                                                                                                                                                                                                                                                                                                                                              |
| Garnishment                                                                             | \$20.00 + Mileage                                                                                                                                                                                                                                                                                                                                                                                                                                                                                                                                                                                                                                                                                                                                                                                                                                                                                                                                                                                                                                                                                                                                                                                                                                                                                                                                                                                                                                                                                                                                                                                                                                                                                                                                                                                                                                                                                                                                                                                                                                                                                                              |
| Interrogatories                                                                         | \$35.00 + Mileage                                                                                                                                                                                                                                                                                                                                                                                                                                                                                                                                                                                                                                                                                                                                                                                                                                                                                                                                                                                                                                                                                                                                                                                                                                                                                                                                                                                                                                                                                                                                                                                                                                                                                                                                                                                                                                                                                                                                                                                                                                                                                                              |
| Motion - Other                                                                          | \$35.00 + Mileage                                                                                                                                                                                                                                                                                                                                                                                                                                                                                                                                                                                                                                                                                                                                                                                                                                                                                                                                                                                                                                                                                                                                                                                                                                                                                                                                                                                                                                                                                                                                                                                                                                                                                                                                                                                                                                                                                                                                                                                                                                                                                                              |
| Motion, Order & Interrogatories                                                         | \$35.00 + Mileage                                                                                                                                                                                                                                                                                                                                                                                                                                                                                                                                                                                                                                                                                                                                                                                                                                                                                                                                                                                                                                                                                                                                                                                                                                                                                                                                                                                                                                                                                                                                                                                                                                                                                                                                                                                                                                                                                                                                                                                                                                                                                                              |
| Notice - Other                                                                          | \$35.00 + Mileage                                                                                                                                                                                                                                                                                                                                                                                                                                                                                                                                                                                                                                                                                                                                                                                                                                                                                                                                                                                                                                                                                                                                                                                                                                                                                                                                                                                                                                                                                                                                                                                                                                                                                                                                                                                                                                                                                                                                                                                                                                                                                                              |
| Notice of Hearing                                                                       | \$35.00 + Mileage                                                                                                                                                                                                                                                                                                                                                                                                                                                                                                                                                                                                                                                                                                                                                                                                                                                                                                                                                                                                                                                                                                                                                                                                                                                                                                                                                                                                                                                                                                                                                                                                                                                                                                                                                                                                                                                                                                                                                                                                                                                                                                              |
| Notice to Quit or Vacate                                                                | \$35.00 + Mileage                                                                                                                                                                                                                                                                                                                                                                                                                                                                                                                                                                                                                                                                                                                                                                                                                                                                                                                                                                                                                                                                                                                                                                                                                                                                                                                                                                                                                                                                                                                                                                                                                                                                                                                                                                                                                                                                                                                                                                                                                                                                                                              |
| Notice, Claim & Summons to Appear (small claims)                                        | \$35.00 + Mileage                                                                                                                                                                                                                                                                                                                                                                                                                                                                                                                                                                                                                                                                                                                                                                                                                                                                                                                                                                                                                                                                                                                                                                                                                                                                                                                                                                                                                                                                                                                                                                                                                                                                                                                                                                                                                                                                                                                                                                                                                                                                                                              |
| Order - Other                                                                           | \$35.00 + Mileage                                                                                                                                                                                                                                                                                                                                                                                                                                                                                                                                                                                                                                                                                                                                                                                                                                                                                                                                                                                                                                                                                                                                                                                                                                                                                                                                                                                                                                                                                                                                                                                                                                                                                                                                                                                                                                                                                                                                                                                                                                                                                                              |
| Order for Possession- service fee and 1st hour execution                                | \$65.00 + Mileage                                                                                                                                                                                                                                                                                                                                                                                                                                                                                                                                                                                                                                                                                                                                                                                                                                                                                                                                                                                                                                                                                                                                                                                                                                                                                                                                                                                                                                                                                                                                                                                                                                                                                                                                                                                                                                                                                                                                                                                                                                                                                                              |
| Add 'I fees will apply for anything over an hour                                        | φουίου i ivineage                                                                                                                                                                                                                                                                                                                                                                                                                                                                                                                                                                                                                                                                                                                                                                                                                                                                                                                                                                                                                                                                                                                                                                                                                                                                                                                                                                                                                                                                                                                                                                                                                                                                                                                                                                                                                                                                                                                                                                                                                                                                                                              |
| Order to Show Cause                                                                     | \$35.00 + Mileage                                                                                                                                                                                                                                                                                                                                                                                                                                                                                                                                                                                                                                                                                                                                                                                                                                                                                                                                                                                                                                                                                                                                                                                                                                                                                                                                                                                                                                                                                                                                                                                                                                                                                                                                                                                                                                                                                                                                                                                                                                                                                                              |
| Protection Order (unless fee is waived by court)                                        | \$35.00 + Mileage                                                                                                                                                                                                                                                                                                                                                                                                                                                                                                                                                                                                                                                                                                                                                                                                                                                                                                                                                                                                                                                                                                                                                                                                                                                                                                                                                                                                                                                                                                                                                                                                                                                                                                                                                                                                                                                                                                                                                                                                                                                                                                              |
| Sheriff Sale Fees                                                                       | See Fee Schedule                                                                                                                                                                                                                                                                                                                                                                                                                                                                                                                                                                                                                                                                                                                                                                                                                                                                                                                                                                                                                                                                                                                                                                                                                                                                                                                                                                                                                                                                                                                                                                                                                                                                                                                                                                                                                                                                                                                                                                                                                                                                                                               |
| Subpoena - Civil                                                                        | \$60.00 + Mileage                                                                                                                                                                                                                                                                                                                                                                                                                                                                                                                                                                                                                                                                                                                                                                                                                                                                                                                                                                                                                                                                                                                                                                                                                                                                                                                                                                                                                                                                                                                                                                                                                                                                                                                                                                                                                                                                                                                                                                                                                                                                                                              |
| Subpoena - Criminal Action                                                              | \$7.50 + Mileage                                                                                                                                                                                                                                                                                                                                                                                                                                                                                                                                                                                                                                                                                                                                                                                                                                                                                                                                                                                                                                                                                                                                                                                                                                                                                                                                                                                                                                                                                                                                                                                                                                                                                                                                                                                                                                                                                                                                                                                                                                                                                                               |
| Summons & Complaint - Civil                                                             | \$35.00 + Mileage                                                                                                                                                                                                                                                                                                                                                                                                                                                                                                                                                                                                                                                                                                                                                                                                                                                                                                                                                                                                                                                                                                                                                                                                                                                                                                                                                                                                                                                                                                                                                                                                                                                                                                                                                                                                                                                                                                                                                                                                                                                                                                              |
| Summons & Complaint in Forcible Entry and Detainer (FED)                                | \$35.00 + Mileage                                                                                                                                                                                                                                                                                                                                                                                                                                                                                                                                                                                                                                                                                                                                                                                                                                                                                                                                                                                                                                                                                                                                                                                                                                                                                                                                                                                                                                                                                                                                                                                                                                                                                                                                                                                                                                                                                                                                                                                                                                                                                                              |
| Summons & Criminal Complaint                                                            | \$15.00 + Mileage                                                                                                                                                                                                                                                                                                                                                                                                                                                                                                                                                                                                                                                                                                                                                                                                                                                                                                                                                                                                                                                                                                                                                                                                                                                                                                                                                                                                                                                                                                                                                                                                                                                                                                                                                                                                                                                                                                                                                                                                                                                                                                              |
| Summons & Petition – Dissolution of marriage/family matters/custody/child support       | \$35.00 + Mileage                                                                                                                                                                                                                                                                                                                                                                                                                                                                                                                                                                                                                                                                                                                                                                                                                                                                                                                                                                                                                                                                                                                                                                                                                                                                                                                                                                                                                                                                                                                                                                                                                                                                                                                                                                                                                                                                                                                                                                                                                                                                                                              |
| Summons & Petition - Other                                                              | \$35.00 + Mileage                                                                                                                                                                                                                                                                                                                                                                                                                                                                                                                                                                                                                                                                                                                                                                                                                                                                                                                                                                                                                                                                                                                                                                                                                                                                                                                                                                                                                                                                                                                                                                                                                                                                                                                                                                                                                                                                                                                                                                                                                                                                                                              |
| Temporary Mandatory Injunction and Order to remove unauthorized person                  | \$65.00 + Mileage                                                                                                                                                                                                                                                                                                                                                                                                                                                                                                                                                                                                                                                                                                                                                                                                                                                                                                                                                                                                                                                                                                                                                                                                                                                                                                                                                                                                                                                                                                                                                                                                                                                                                                                                                                                                                                                                                                                                                                                                                                                                                                              |
| Add 'I fees will apply for anything over an hour                                        | The state of the s |
| Writ of Attachment – Service                                                            | \$35.00 + Mileage                                                                                                                                                                                                                                                                                                                                                                                                                                                                                                                                                                                                                                                                                                                                                                                                                                                                                                                                                                                                                                                                                                                                                                                                                                                                                                                                                                                                                                                                                                                                                                                                                                                                                                                                                                                                                                                                                                                                                                                                                                                                                                              |
| Execution- Deposit required                                                             | Actual Expenses                                                                                                                                                                                                                                                                                                                                                                                                                                                                                                                                                                                                                                                                                                                                                                                                                                                                                                                                                                                                                                                                                                                                                                                                                                                                                                                                                                                                                                                                                                                                                                                                                                                                                                                                                                                                                                                                                                                                                                                                                                                                                                                |
| Writ of Replevin – Service                                                              | \$35.00 + Mileage                                                                                                                                                                                                                                                                                                                                                                                                                                                                                                                                                                                                                                                                                                                                                                                                                                                                                                                                                                                                                                                                                                                                                                                                                                                                                                                                                                                                                                                                                                                                                                                                                                                                                                                                                                                                                                                                                                                                                                                                                                                                                                              |
| Execution- Deposit required                                                             | <b>Actual Expenses</b>                                                                                                                                                                                                                                                                                                                                                                                                                                                                                                                                                                                                                                                                                                                                                                                                                                                                                                                                                                                                                                                                                                                                                                                                                                                                                                                                                                                                                                                                                                                                                                                                                                                                                                                                                                                                                                                                                                                                                                                                                                                                                                         |
| Writ of Restitution—service and execution                                               | \$120.00 + Mileage                                                                                                                                                                                                                                                                                                                                                                                                                                                                                                                                                                                                                                                                                                                                                                                                                                                                                                                                                                                                                                                                                                                                                                                                                                                                                                                                                                                                                                                                                                                                                                                                                                                                                                                                                                                                                                                                                                                                                                                                                                                                                                             |
| • Add 'l fees over 2 hrs., a \$60.00 refund will be given if cancelled within 24 hrs.   |                                                                                                                                                                                                                                                                                                                                                                                                                                                                                                                                                                                                                                                                                                                                                                                                                                                                                                                                                                                                                                                                                                                                                                                                                                                                                                                                                                                                                                                                                                                                                                                                                                                                                                                                                                                                                                                                                                                                                                                                                                                                                                                                |
| If you are unsure what type of documents you have, please contact the Civil Division at | 719-276-5535                                                                                                                                                                                                                                                                                                                                                                                                                                                                                                                                                                                                                                                                                                                                                                                                                                                                                                                                                                                                                                                                                                                                                                                                                                                                                                                                                                                                                                                                                                                                                                                                                                                                                                                                                                                                                                                                                                                                                                                                                                                                                                                   |
| Notary Fee                                                                              | \$2.00                                                                                                                                                                                                                                                                                                                                                                                                                                                                                                                                                                                                                                                                                                                                                                                                                                                                                                                                                                                                                                                                                                                                                                                                                                                                                                                                                                                                                                                                                                                                                                                                                                                                                                                                                                                                                                                                                                                                                                                                                                                                                                                         |
| Non-Service Fee (Civil)                                                                 | \$20.00 + Mileage                                                                                                                                                                                                                                                                                                                                                                                                                                                                                                                                                                                                                                                                                                                                                                                                                                                                                                                                                                                                                                                                                                                                                                                                                                                                                                                                                                                                                                                                                                                                                                                                                                                                                                                                                                                                                                                                                                                                                                                                                                                                                                              |
| Non-Service Fee (Criminal Action)                                                       | \$5.00 + Mileage                                                                                                                                                                                                                                                                                                                                                                                                                                                                                                                                                                                                                                                                                                                                                                                                                                                                                                                                                                                                                                                                                                                                                                                                                                                                                                                                                                                                                                                                                                                                                                                                                                                                                                                                                                                                                                                                                                                                                                                                                                                                                                               |
|                                                                                         | ECSO REV 1/31/2020                                                                                                                                                                                                                                                                                                                                                                                                                                                                                                                                                                                                                                                                                                                                                                                                                                                                                                                                                                                                                                                                                                                                                                                                                                                                                                                                                                                                                                                                                                                                                                                                                                                                                                                                                                                                                                                                                                                                                                                                                                                                                                             |